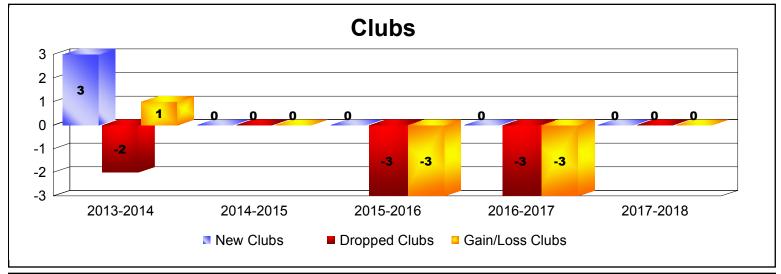

District J 2

As of June 2018 Cumulative

| Year      | New<br>Clubs | Dropped<br>Clubs | Gain/<br>Loss<br>Clubs | New<br>Members | Charter<br>Members | Reinstate<br>Members | Transfer<br>Members | Total<br>Member<br>Added | Total<br>Members<br>Dropped | Gain/<br>Loss<br>Members |
|-----------|--------------|------------------|------------------------|----------------|--------------------|----------------------|---------------------|--------------------------|-----------------------------|--------------------------|
| 2013-2014 | 3            | -2               | 1                      | 45             | 65                 | 2                    | 2                   | 114                      | -112                        | 2                        |
| 2014-2015 | 0            | 0                | 0                      | 76             | 1                  | 3                    | 6                   | 86                       | -84                         | 2                        |
| 2015-2016 | 0            | -3               | -3                     | 50             | 0                  | 9                    | 2                   | 61                       | -123                        | -62                      |
| 2016-2017 | 0            | -3               | -3                     | 66             | 1                  | 1                    | 3                   | 71                       | -74                         | -3                       |
| 2017-2018 | 0            | 0                | 0                      | 38             | 1                  | 3                    | 1                   | 43                       | -56                         | -13                      |
| Average   | 1            | -2               | -1                     | 55             | 14                 | 4                    | 3                   | 75                       | -90                         | -15                      |