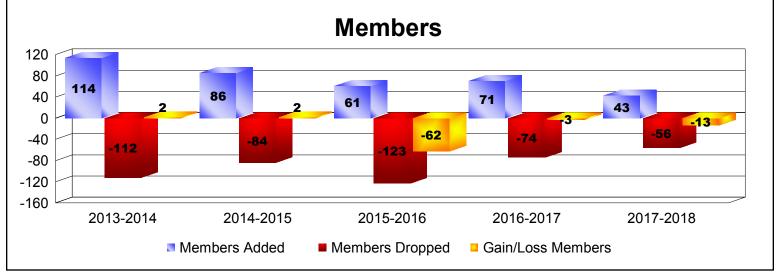

District J 2

As of June 2018 Cumulative

| Year      | New<br>Clubs | Dropped<br>Clubs | Gain/<br>Loss<br>Clubs | New<br>Members | Charter<br>Members | Reinstate<br>Members | Transfer<br>Members | Total<br>Member<br>Added | Total<br>Members<br>Dropped | Gain/<br>Loss<br>Members |
|-----------|--------------|------------------|------------------------|----------------|--------------------|----------------------|---------------------|--------------------------|-----------------------------|--------------------------|
| 2013-2014 | 3            | -2               | 1                      | 45             | 65                 | 2                    | 2                   | 114                      | -112                        | 2                        |
| 2014-2015 | 0            | 0                | 0                      | 76             | 1                  | 3                    | 6                   | 86                       | -84                         | 2                        |
| 2015-2016 | 0            | -3               | -3                     | 50             | 0                  | 9                    | 2                   | 61                       | -123                        | -62                      |
| 2016-2017 | 0            | -3               | -3                     | 66             | 1                  | 1                    | 3                   | 71                       | -74                         | -3                       |
| 2017-2018 | 0            | 0                | 0                      | 38             | 1                  | 3                    | 1                   | 43                       | -56                         | -13                      |
| Average   | 1            | -2               | -1                     | 55             | 14                 | 4                    | 3                   | 75                       | -90                         | -15                      |